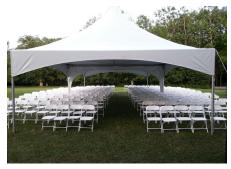

| Size                       | Price      | People Capacity    |                                          | Fits                      | Sq. Foot. |
|----------------------------|------------|--------------------|------------------------------------------|---------------------------|-----------|
| 20 x 20                    | \$350.00   | 60 - 70 stand      | ling                                     | 6 - 8' Banquet Tables or  | 400       |
| *TENT20X20                 |            | 40 - 48 sitting    |                                          | 5 - 5' Round Tables       |           |
| 20 x 30                    | \$400.00   | 94 - 110 standing  |                                          | 9 - 8' Banquet Tables or  | 600       |
| *TENT20X30                 |            | 48 - 72 sitting    |                                          | 6 - 5' Round Tables       |           |
| 20 x 40                    | \$500.00   | 130 - 160 standing |                                          | 12 - 8' Banquet Tables or | 800       |
| *TENT20X40                 |            | 64 - 96 sitting    |                                          | 8 - 5' Round Tables       |           |
| 40 x 40                    | \$1,150.00 | 267 - 320 standing |                                          | 24 - 8' Banquet Tables or | 1600      |
| *TENT40X40                 |            | 160 - 192 sitting  |                                          | 20 - 5' Round Tables      |           |
| 40 x 60                    | \$1,750.00 | 400 - 480 standing |                                          | 36 - 8' Banquet Tables or | 2400      |
| *TENT40X60                 |            | 240 - 288 sitting  |                                          | 30 - 5' Round Tables      |           |
| 40 x 80                    | \$2,200.00 | 534 - 640 standing |                                          | 48 - 8' Banquet Tables or | 3200      |
| *TENT40X80                 |            | 320 - 384 sitting  |                                          | 40 - 5' Round Tables      |           |
| 40 x 100                   | \$2,650.00 |                    |                                          | 60 - 8' Banquet Tables or | 4000      |
| *TENT40X100                |            | 400 - 480 sitting  |                                          | 50 - 5' Round Tables      |           |
| 40 x 120                   | \$3,100.00 |                    |                                          | 72 - 8' Banquet Tables or | 4800      |
| *TENT40X120                |            | 480 - 576 sitting  |                                          | 60 - 5' Round Tables      |           |
| 40 x 140                   | \$3,550.00 |                    |                                          | 84 - 8' Banquet Tables or | 5600      |
| *TENT40X140                | 7-,        | 560 - 672 sitting  |                                          | 70 - 5' Round Tables      |           |
| 40 x 160                   | \$4,000.00 |                    |                                          | 96 - 8' Banquet Tables or | 6400      |
| *TENT40X160                |            | 640 - 768 sitting  |                                          | 80 - 5' Round Tables      |           |
| 20' Tent Sides Solid *SIDE |            | \$30               | \$30 20' Tent Sides Windowed *SIDEWINDOW |                           | \$40      |

40 x 60 Tent

20 x 30 Tent

Price DOES NOT include ceiling, lighting, drapes, or sides. Quotes available.

Tent with custom pole covers, ceiling & lights

20 x 20 Tent

40 x 120 Tent

1919 1st Ave North, Fort Dodge, IA 50501 515-576-5544, 800-747-1169