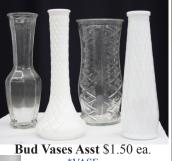

\$1.50 ea

\*VASE

8" Glass Cube \$1.75 ea. \*VASECUBE8

**Metal Vase** 

28.5" TAII

\$5.00 \*VASEMET

6"x4.75" Sq Glass Vase \$2.50

10", 8.75", 7.5", 6" Glass Cylinders Cylinder \$1.75 ea. \*CYL6, \*CYL7.5,

\*CYL8.75, \*CYL10

Vase \$1.75 \*CYL9

3.5"x20" Cylinder Vase \$4.00

\*CYL20

Cylinder Vase \$1.25 \*CYL4

4.5"w"x3"h

Cylinder Vase

\$1.25

\*CYL4.5

24" Eiffel Tower Vase \$5.00 \*VASEEIFFEL

**TABLE** PLACECARD **HOLDER 12"** \$0.75 ea \*PLACECARDHOLD

\$2.50 \*VASESQ6X3.75 3.75"x8.25" Sq Glass Vase \$3.00 \*VASESQ8X3.75 3.75" x 10.25" Sq Glass Vase \$3.50 \*VASESQ10X3.75

3.75"x14" Sq Glass Vase \$4.00 \*VASESQ14X3.75

Open Cylinder \$1.25 ea. \*CYLOPEN

Octagonal **Planter** \$1.75 ea. \*OCTA-PLANT

Medium 5 3/4" Bowl \$1.75 ea. \*BOWL5

\$3.00 \*BOWLFROST

8" Swirl Hurricane

\$5.50 \*HURRICANEOPEN