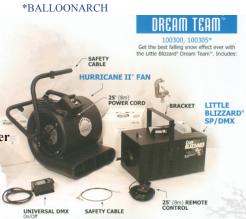

16" Disco Ball **& Turner** \$25 \*DISCO

16" Mirror Ball, Turner, & Pin Spotlight \$29 \*DISCO-SPOT

\$5.00 \*SPINNER

Snow Machine Kit Includes: Hurricane II Fan, Little Blizzard Machine, Remote Control, Universal DMX, Clamps & Cables to hang it \*SNOW \$500.00