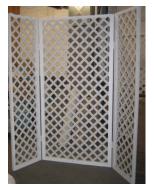

Metal Ornate Arch \$40.00 \*ARCHORNATE

**Double Panel** 1 Panel 4' x 8', 2 Panels \*LATTICE DOUBLE

1-2-1 Panel \*LATTICE121

**Undecorated Lattice Wall All 3 Styles** 

\$30.00 a Section

3-Way Panel \*LATTICE3