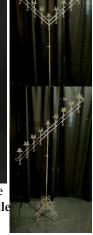

\$4.00 \*FANADDON

\$20.00 \*CANDLETREE

Brass Spiral Candelabra Pair Brass/Silver/White \*CANDLSPIRAL \$22.00EA \*CANDLFAN

Finish Angled 7 candle Candelabra

\$10.00 \*CANDLEANGLE

**Brass Heart Candelabra** \$18.00 EA \*CANDLHEART

Brass Double Ring Candelabra Pair/ **Double Heart \$20.00 EA** \*CANDLRINGDOUBLE

Single Brass Candelabra \$5.00 \*CANDLESINGLE

Candelabras

\$6ea \$10 pair

\*CANDLAISLE

White/Gold \$6.00 \*CANDLEABRA3

**LED Water Activated Floating** 