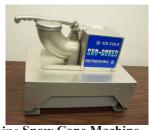

Flat Round **Chafing Dish** 12"wide 4"deep \$14.00 \*CHAF-RNDFLAT

12"wide 4"deep \$14.00 \*CHAF-SQUARE

**Electric Soup Kettle** 

\$16.00 \*SOUPKETTLE

\$35 \*SNOWCONE

Ice Grinder \$35

50ct Hot Dog Roller \$50 \*HOTDOG-50 20ct Hot Dog Roller \$35 \*HOTDOG-20