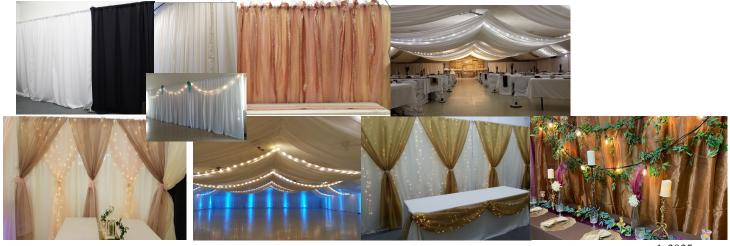

Pipe & Drape
Pipe sections are available for \$16 per 8x 6-10ft section (most used). \$22 per 8x 8-14ft section (for longer runs). \$8 3x6-10ft section divider (for setting up booths). \*PIPE \*PIPEXL \*PIPEDIVIDE

Drape sections are available for \$6 for 5x8ft (most used) or \$5 for 4x8 ft (more see thru and textured) piece of fabric in black, ivory, white or asst colors (see associate). \$2.50 for 3x 3ft divider pannels (more see thru and textured). We reccomend 3-4 panels per 8-10ft section give attractive fullness. If items come back soiled or damaged beyond normal wear/tear, then a cleaning/maintenance fee will be assessed. \*DRAPE

Sheers for Backdrop: 4' x 10' rent for \$5.00 a sheer (more for swooping on top) or 8' x 16' rent for \$8.00 a sheer (most used). Including a variety of colors. 2 - 3 panels per 10ft section give attractive fullness. Please inquire about available colors.Great for layering or swooping effect. \*SHEER

4'x8' Burlap Backdrop Panels rent for \$7.50 each. \*DRAPE-BURLAP

Sash Curtains available to rent in 10' sections. Rent required sashes at \$0.40 off/sash for customization. (Must come back unassembled. Additional Labor fee will apply is we have to unassemble) \$0.40 off/sash + \$60-\$80 labor depending on sash amount if we assemble them. See associate for any questions.\*SASHCURTAIN

\*UPLIGHT \*UPLIGHT LED uplights rent for \$20.00 each. Fairy Light Curtain for 10' Section of Pipe rent for \$22.00. White Cord White Christmas light strands \$9.00. White cord White Icicle lights \$11.00.\*ICICLELIGHT