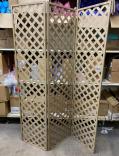

Metal Ornate Arch \$40.00 \*ARCHORNATE

**Double Panel** 1 Panel 4' x 8', 2 Panels \*LATTICE DOUBLE

1-2-1 Panel \*LATTICE121

**Undecorated Lattice Wall All 3 Styles** 

\$30.00 a Section

3-Way Panel \*LATTICE3