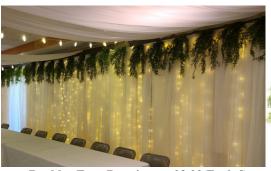

Sheers for Backdrop: 4' x 10' rent for \$5.00 a sheer (more for swooping on top) or 8' x 16' rent for \$8.00 a sheer (most used). Including a variety of colors. 2 - 3 panels per 10ft section give attractive fullness. Please inquire about available colors.Great for layering or swooping effect. \*SHEER

4'x8' Burlap Backdrop Panels rent for \$7.50 each. \*DRAPE-BURLAP

Sash Curtains available to rent in 10' sections. Rent required sashes at \$0.40 off/sash for customization. (Must come back unassembled. Additional Labor fee will apply is we have to unassemble) \$0.40 off/sash + \$60-\$80 labor depending on sash amount if we assemble them. See associate for any questions.\*SASHCURTAIN

\*UPLIGHT \*UPLIGHT LED uplights rent for \$20.00 each. Fairy Light Curtain for 10' Section of Pipe rent for \$22.00. White Cord White Christmas light strands \$9.00. White cord White Icicle lights \$11.00.\*ICICLELIGHT