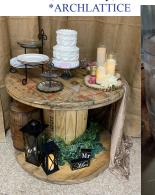

Lattice Arch \$40.00 80" Tall, 38" Deep, 60" Wide

Theatrical Arch \$40.00 \*ARCHTH

**Wedding Canopy** Includes, 4 bases, 4 tubes, lights and sheers \$50.00 \*WEDDCANOPY

**Brown 3-Way Panel** \*LATTICE3

Wooden Spool (not

decorated) \$3.000 \*WOODSPOOL

(Cakes in photo by **Hummingbird Confections**) \*WHISKEYBARREL see associate about barrel table ideas

**Kneeling Benches** \$25 for the pair \*KNEELBENCH

Rent a 10'x10' tent frame only and decorate for a canopy look. \$100 plus delivery and pickup \*TENTFRAME Larger sizes available!