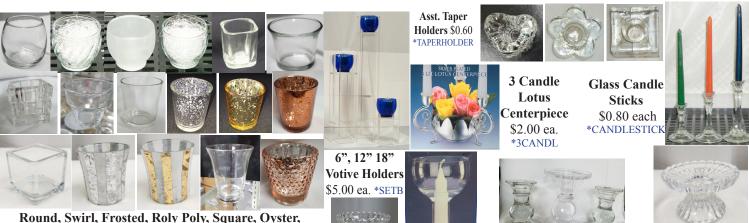

All conditions, terms, and prices are subject to change without notice.

1919 1st Ave North, Fort Dodge, IA 50501 • 515-576-5544 • 800-747-1169 partypro@partyproiowa.com www.partyproiowa.com

Tall Tapered, Square Faceted, Flower Pot, Round Cylinder Votive \$0.65 ea. Silver, Copper, Gold Mercury Spotted & Rose Gold Textured Votives \$0.75 ea. \*VOTIVE \*VOTICEMERC

Geometric, Flared Lined, Fluted Ribbed, **Brilliant, Heart, Pointed Frost Votive** Holder \$0.80 ea. \*VOTIVE2

Angle Lights \$0.75 ea. **Floating Votive Holder** \$0.80 ea. \*ANGLELIGHT,

\*VOTIVEFLOAT

Ribbed Taper Candle or Piller Candle Holder \$0.60 \*TAPERHOLDER 4"x5" Silver Beaded Candle **Holder \$1.00** \*CANDLESILV

**Glass Unity** 

**Candle Set** 

\$3.00 set \*UNITY

2.75"x2.25" Pedestal Candle Holder \$0.85 \*CANDLECLEAR

Candle Stand \$6.00 \*CUPCAKE/VOTIVE

Candelabra Rental prices do not include cost of candles.

Brass Fan Candelabra \*BRASSFAN Brass Tree Candelabra Pair \$18.00 6 Candle Add-on Fan