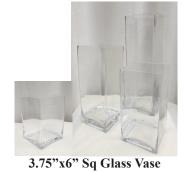

\*CYL4.5

24" Eiffel Tower Vase \$5.00 \*VASEEIFFEL

**TABLE** PLACECARD **HOLDER 12"** \$0.75 ea \*PLACECARDHOLD

\$2.50 \*VASESQ6X3.75 3.75"x8.25" Sq Glass Vase \$3.00 \*VASESQ8X3.75 3.75" x 10.25" Sq Glass Vase \$3.50 \*VASESQ10X3.75

3.75"x14" Sq Glass Vase \$4.00 \*VASESQ14X3.75

Open Cylinder \$1.25 ea. \*CYLOPEN

Octagonal **Planter** \$1.75 ea. \*OCTA-PLANT

Medium 5 3/4" Bowl \$1.75 ea. \*BOWL5

\$3.00 \*BOWLFROST

8" Swirl Hurricane

\$5.50 \*HURRICANEOPEN