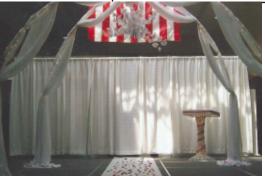

Lattice Arch \$40.00 80" Tall, 38" Deep, 60" Wide

Theatrical Arch \$40.00 \*ARCHTH

**Wedding Canopy** Includes, 4 bases, 4 tubes, lights and sheers \$50.00 \*WEDDCANOPY

**Brown 3-Way Panel** \*LATTICE3

Wooden Spool (not