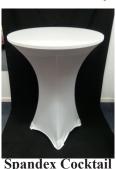

120" Round Linen for 5' Round to Floor or Cocktail to Floor ..........\$15.00

(Încluding Black, White, Chocolate & Select Colors)
\*TCSPANDEX

| Petal 120" I | Round Linen     | \$16.00 |
|--------------|-----------------|---------|
| Serphentine  | e Table Linen   | \$12.00 |
| Linen with   | Topper          | \$15.00 |
|              | *SERDI INIENTOP |         |