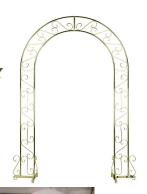

Metal Ornate Arch \$40.00 \*ARCHORNATE

**Double Panel** 1 Panel 4' x 8', 2 Panels \*LATTICE DOUBLE

1-2-1 Panel \*LATTICE121

**Undecorated Lattice Wall All 3 Styles** 

\$30.00 a Section

3-Way Panel \*LATTICE3

Lattice Arch \$40.00 80" Tall, 38" Deep, 60" Wide

Theatrical Arch \$40.00 \*ARCHTH

**Wedding Canopy** Includes, 4 bases, 4 tubes, lights and sheers \$50.00 \*WEDDCANOPY

**Brown 3-Way Panel** \*LATTICE3

Wooden Spool (not