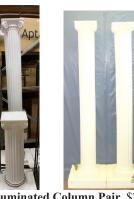

4' Rustic Ladder \$6.00 \*LADDER

**Wood Crates** \$7.00 \*CRATE

(asst sizing/looks)

\$7.00 \*BARRELSM **REV 1-2025** 

www.partyproiowa.com

76" Illuminated Column Pair \$26.00 \*EASELORNATE (pictured) \*COLUMN76