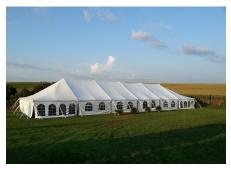

| Size                       | Price      | People Capacity    |                                          | Fits                      | Sq. Foot. |
|----------------------------|------------|--------------------|------------------------------------------|---------------------------|-----------|
| 20 x 20                    | \$350.00   | 60 - 70 stand      | ling                                     | 6 - 8' Banquet Tables or  | 400       |
| *TENT20X20                 |            | 40 - 48 sitting    |                                          | 5 - 5' Round Tables       |           |
| 20 x 30                    | \$400.00   | 94 - 110 standing  |                                          | 9 - 8' Banquet Tables or  | 600       |
| *TENT20X30                 |            | 48 - 72 sitting    |                                          | 6 - 5' Round Tables       |           |
| 20 x 40                    | \$500.00   | 130 - 160 standing |                                          | 12 - 8' Banquet Tables or | 800       |
| *TENT20X40                 |            | 64 - 96 sitting    |                                          | 8 - 5' Round Tables       |           |
| 40 x 40                    | \$1,150.00 | 267 - 320 standing |                                          | 24 - 8' Banquet Tables or | 1600      |
| *TENT40X40                 |            | 160 - 192 sitting  |                                          | 20 - 5' Round Tables      |           |
| 40 x 60                    | \$1,750.00 | 400 - 480 standing |                                          | 36 - 8' Banquet Tables or | 2400      |
| *TENT40X60                 |            | 240 - 288 sitting  |                                          | 30 - 5' Round Tables      |           |
| 40 x 80                    | \$2,200.00 | 534 - 640 standing |                                          | 48 - 8' Banquet Tables or | 3200      |
| *TENT40X80                 |            | 320 - 384 sitting  |                                          | 40 - 5' Round Tables      |           |
| 40 x 100                   | \$2,650.00 |                    |                                          | 60 - 8' Banquet Tables or | 4000      |
| *TENT40X100                |            | 400 - 480 sitting  |                                          | 50 - 5' Round Tables      |           |
| 40 x 120                   | \$3,100.00 |                    |                                          | 72 - 8' Banquet Tables or | 4800      |
| *TENT40X120                |            | 480 - 576 sitting  |                                          | 60 - 5' Round Tables      |           |
| 40 x 140                   | \$3,550.00 |                    |                                          | 84 - 8' Banquet Tables or | 5600      |
| *TENT40X140                | 7-,        | 560 - 672 sitting  |                                          | 70 - 5' Round Tables      |           |
| 40 x 160                   | \$4,000.00 |                    |                                          | 96 - 8' Banquet Tables or | 6400      |
| *TENT40X160                |            | 640 - 768 sitting  |                                          | 80 - 5' Round Tables      |           |
| 20' Tent Sides Solid *SIDE |            | \$30               | \$30 20' Tent Sides Windowed *SIDEWINDOW |                           | \$40      |

40 x 60 Tent

20 x 30 Tent

Price DOES NOT include ceiling, lighting, drapes, or sides. Quotes available.

Tent with custom pole covers, ceiling & lights

20 x 20 Tent

40 x 120 Tent

1919 1st Ave North, Fort Dodge, IA 50501 515-576-5544, 800-747-1169