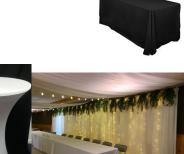

Sheers for Backdrop: 4' x 10' rent for \$5.00 a sheer (more for swooping on top) or 8' x 16' rent for \$8.00 a sheer (most used). Including a variety of colors. 2 - 3 panels per 10ft section give attractive fullness. Please inquire about available colors.Great for layering or swooping effect. \*SHEER

4'x8' Burlap Backdrop Panels rent for \$7.50 each. \*DRAPE-BURLAP

Sash Curtains available to rent in 10' sections. Rent required sashes at \$0.40 off/sash for customization. (Must come back unassembled. Additional Labor fee will apply is we have to unassemble) \$0.40 off/sash + \$60-\$80 labor depending on sash amount if we assemble them. See associate for any questions.\*SASHCURTAIN

\*UPLIGHT \*UPLIGHT LED uplights rent for \$20.00 each. Fairy Light Curtain for 10' Section of Pipe rent for \$22.00. White Cord White Christmas light strands \$9.00. White cord White Icicle lights \$11.00.\*ICICLELIGHT