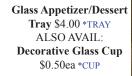

Glass Cake Stand 2pc 10" wide \$7.00 \*CAKESTAND-GL

**Anchor Hocking Glass Tiered Platter** 10" \$7.00 \*PLATTER10-GL 13" \$8.00 \*PLATTER13-GL

Sundae Cup \$1.25 ea. \*SUNDAECUP

**Sherbert Plain** Stem \$0.85

Magana Grande \$0.85 ea.

\*MAGANA

Glass 27.5 oz Coffee Cup Glass Punch Cup \$0.75 ea. \*CUP-COFFEE

\$0.75 ea. \*CUP-PUNCH

10 oz. Water Goblet \$0.85 ea.

Winchester Water Goblet \$1.00 ea.

Winchester Wine Goblet \$1.00 ea. \*WATERGOBLET \*WINCHEST-WATER \*WINCHEST-WINE \*WINEBUBBLE