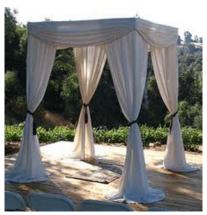

Lattice Arch \$40.00 80" Tall, 38" Deep, 60" Wide

Theatrical Arch \$40.00 \*ARCHTH

**Wedding Canopy** Includes, 4 bases, 4 tubes, lights and sheers \$50.00 \*WEDDCANOPY

**Brown 3-Way Panel** \*LATTICE3

Wooden Spool (not