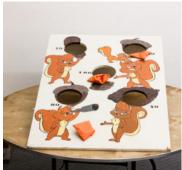

**Brass Raffle Turner** \$16.00 \*RAFFLE

Frog Bean Bag Toss Game \$6 \*GAME-BEANLG

**Squirrel Bean Bag Toss** Game \$7 \*GAME-BEANLG

Bingo Kit, Comes with

Tokens & Bingo Master Board \$22 \*BINGO

**Horizontal Ring Toss** Game \$7 \*GAME-RINGH