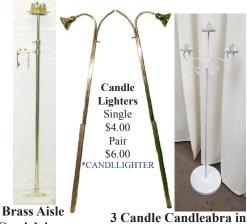

Brass Double Ring Candelabra Pair/ **Double Heart \$20.00 EA** \*CANDLRINGDOUBLE

Single Brass Candelabra \$5.00 \*CANDLESINGLE

Candelabras

\$6ea \$10 pair

\*CANDLAISLE

White/Gold \$6.00 \*CANDLEABRA3

**LED Water Activated Floating** 

**Tabletop Candelabras** \$10.00 a Pair \$6.00 each \*CANDLTABLE

Ivory Lantern \$4.50 - 14" White small lantern \$3.50 - 9.5"

Broze Lantern \$5.00-15" \*LANTERNSM \*LANTERNLG \*LANTERNB \*LANTERNSTAKE

**Stake Lantern** \$5.00 Each