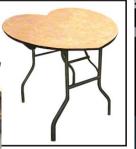

**Black Barstool** 

**Short Pedestal Table** 

**Black Cocktail Table** 

**Brown Wooden Chair Saloon Style** 

7' Serpentine Table

Heart Table \$10.00 Round Linen for \*TABLEHEART

Cocktail to floor

Linens Rev 01-2025