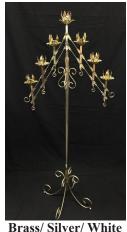

\$4.00 \*FANADDON

\$20.00 \*CANDLETREE

Brass Spiral Candelabra Pair Brass/Silver/White \*CANDLSPIRAL \$22.00EA \*CANDLFAN

Finish Angled 7 candle Candelabra

\$10.00 \*CANDLEANGLE

**Brass Heart Candelabra** \$18.00 EA \*CANDLHEART