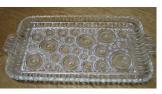

**Plastic Punch/Serving Bowls** \*BOWLPL1 5"tall 16"wide \$5.00 \*BOWLPL2 6"tall 19" wide \$6.00

**Glass Punch Bowls** L-R Styles A, B, C, all \$12.00 \*PUNCH-GLASS

Modern Chafing Dish with Chafing Dish with Pots for Soup Pots for Soup or Sauce \$16.00 or Sauce \$16.00 \*CHAF-POTS \*CHAF-POTS