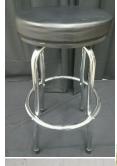

6' Rect. Table \*TABLE6

Saloon Style \*CHAIR-WOOD

Wood Top Metal Barstool

Kids Chairs \$0.75 \*CHAIR-KID

\$10.00

\$11.00

\$1.60

\$1.90