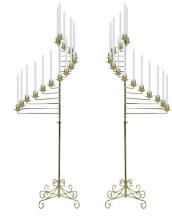

\$4.00 \*FANADDON

\$20.00 \*CANDLETREE

Brass Spiral Candelabra Pair Brass/Silver/White \*CANDLSPIRAL \$22.00EA \*CANDLFAN

Finish Angled 7 candle Candelabra

\$10.00 \*CANDLEANGLE

**Brass Heart Candelabra** \$18.00 EA \*CANDLHEART