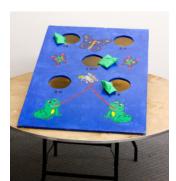

**Brass Raffle Turner** \$16.00 \*RAFFLE

Frog Bean Bag Toss Game \$6 \*GAME-BEANLG

**Squirrel Bean Bag Toss** Game \$7 \*GAME-BEANLG

Bingo Kit, Comes with

Tokens & Bingo Master Board \$22 \*BINGO

**Horizontal Ring Toss** Game \$7 \*GAME-RINGH