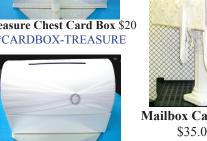

Treasure Chest Card Box \$20 \*CARDBOX-TREASURE

Card Box \$15 \*CARDBOX

Wishing Well Card Box \$15.00

\*WELL-W

\$35.00 \*MAILBOX **REV 1-2025** 

**Birdcage Card Box** \$6\*CARDBOX-BIRD

Brown Patio Furniture Couch \$30 Chair \$25