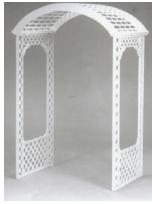

Metal Ornate Arch \$40.00 \*ARCHORNATE

**Double Panel** 1 Panel 4' x 8', 2 Panels \*LATTICE DOUBLE

1-2-1 Panel \*LATTICE121

**Undecorated Lattice Wall All 3 Styles** 

\$30.00 a Section

3-Way Panel \*LATTICE3

Lattice Arch \$40.00 80" Tall, 38" Deep, 60" Wide

Theatrical Arch \$40.00 \*ARCHTH

**Wedding Canopy** Includes, 4 bases, 4 tubes, lights and sheers \$50.00 \*WEDDCANOPY

**Brown 3-Way Panel** \*LATTICE3

Wooden Spool (not