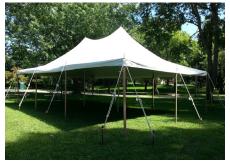

| Size                       | Price      | People Capacity    |                                          | Fits                      | Sq. Foot. |
|----------------------------|------------|--------------------|------------------------------------------|---------------------------|-----------|
| 20 x 20                    | \$350.00   | 60 - 70 stand      | ling                                     | 6 - 8' Banquet Tables or  | 400       |
| *TENT20X20                 |            | 40 - 48 sitting    |                                          | 5 - 5' Round Tables       |           |
| 20 x 30                    | \$400.00   | 94 - 110 standing  |                                          | 9 - 8' Banquet Tables or  | 600       |
| *TENT20X30                 |            | 48 - 72 sitting    |                                          | 6 - 5' Round Tables       |           |
| 20 x 40                    | \$500.00   | 130 - 160 standing |                                          | 12 - 8' Banquet Tables or | 800       |
| *TENT20X40                 |            | 64 - 96 sitting    |                                          | 8 - 5' Round Tables       |           |
| 40 x 40                    | \$1,150.00 | 267 - 320 standing |                                          | 24 - 8' Banquet Tables or | 1600      |
| *TENT40X40                 |            | 160 - 192 sitting  |                                          | 20 - 5' Round Tables      |           |
| 40 x 60                    | \$1,750.00 | 400 - 480 standing |                                          | 36 - 8' Banquet Tables or | 2400      |
| *TENT40X60                 |            | 240 - 288 sitting  |                                          | 30 - 5' Round Tables      |           |
| 40 x 80                    | \$2,200.00 | 534 - 640 standing |                                          | 48 - 8' Banquet Tables or | 3200      |
| *TENT40X80                 |            | 320 - 384 sitting  |                                          | 40 - 5' Round Tables      |           |
| 40 x 100                   | \$2,650.00 |                    |                                          | 60 - 8' Banquet Tables or | 4000      |
| *TENT40X100                |            | 400 - 480 sitting  |                                          | 50 - 5' Round Tables      |           |
| 40 x 120                   | \$3,100.00 |                    |                                          | 72 - 8' Banquet Tables or | 4800      |
| *TENT40X120                |            | 480 - 576 sitting  |                                          | 60 - 5' Round Tables      |           |
| 40 x 140                   | \$3,550.00 |                    |                                          | 84 - 8' Banquet Tables or | 5600      |
| *TENT40X140                | 7-,        | 560 - 672 sitting  |                                          | 70 - 5' Round Tables      |           |
| 40 x 160                   | \$4,000.00 |                    |                                          | 96 - 8' Banquet Tables or | 6400      |
| *TENT40X160                |            | 640 - 768 sitting  |                                          | 80 - 5' Round Tables      |           |
| 20' Tent Sides Solid *SIDE |            | \$30               | \$30 20' Tent Sides Windowed *SIDEWINDOW |                           | \$40      |

40 x 60 Tent

20 x 30 Tent

Price DOES NOT include ceiling, lighting, drapes, or sides. Quotes available.

Tent with custom pole covers, ceiling & lights

20 x 20 Tent

40 x 120 Tent

1919 1st Ave North, Fort Dodge, IA 50501 515-576-5544, 800-747-1169