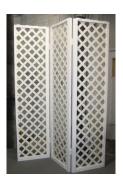

Metal Ornate Arch \$40.00 \*ARCHORNATE

**Double Panel** 1 Panel 4' x 8', 2 Panels \*LATTICE DOUBLE

1-2-1 Panel \*LATTICE121

**Undecorated Lattice Wall All 3 Styles** 

\$30.00 a Section

3-Way Panel \*LATTICE3