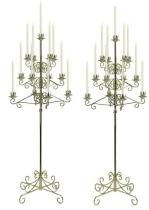

\$4.00 \*FANADDON

\$20.00 \*CANDLETREE

Brass Spiral Candelabra Pair Brass/Silver/White \*CANDLSPIRAL \$22.00EA \*CANDLFAN

Finish Angled 7 candle Candelabra

\$10.00 \*CANDLEANGLE

**Brass Heart Candelabra** \$18.00 EA \*CANDLHEART