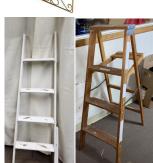

4' Rustic Ladder \$6.00 \*LADDER

**Wood Crates** \$7.00 \*CRATE

(asst sizing/looks)

\$7.00 \*BARRELSM **REV 1-2025** 

www.partyproiowa.com

76" Illuminated Column Pair \$26.00 \*EASELORNATE (pictured) \*COLUMN76