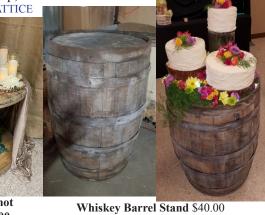

decorated) \$3.000 \*WOODSPOOL

(Cakes in photo by **Hummingbird Confections**) \*WHISKEYBARREL see associate about barrel table ideas

**Kneeling Benches** \$25 for the pair \*KNEELBENCH

Rent a 10'x10' tent frame only and decorate for a canopy look. \$100 plus delivery and pickup \*TENTFRAME Larger sizes available!