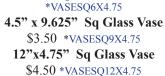

\*CYL4.5

24" Eiffel Tower Vase \$5.00 \*VASEEIFFEL

**TABLE** PLACECARD **HOLDER 12"** \$0.75 ea \*PLACECARDHOLD

\$2.50 \*VASESQ6X3.75 3.75"x8.25" Sq Glass Vase \$3.00 \*VASESQ8X3.75 3.75" x 10.25" Sq Glass Vase \$3.50 \*VASESQ10X3.75

3.75"x14" Sq Glass Vase \$4.00 \*VASESQ14X3.75

Open Cylinder \$1.25 ea. \*CYLOPEN

Octagonal **Planter** \$1.75 ea. \*OCTA-PLANT

Medium 5 3/4" Bowl \$1.75 ea. \*BOWL5

\$3.00 \*BOWLFROST

8" Swirl Hurricane

\$5.50 \*HURRICANEOPEN