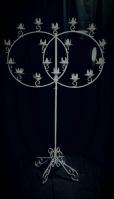

\$4.00 \*FANADDON

\$20.00 \*CANDLETREE

Brass Spiral Candelabra Pair Brass/Silver/White \*CANDLSPIRAL \$22.00EA \*CANDLFAN

Finish Angled 7 candle Candelabra

\$10.00 \*CANDLEANGLE

**Brass Heart Candelabra** \$18.00 EA \*CANDLHEART