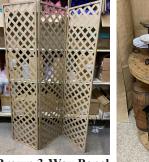

Metal Ornate Arch \$40.00 \*ARCHORNATE

**Double Panel** 1 Panel 4' x 8', 2 Panels \*LATTICE DOUBLE

1-2-1 Panel \*LATTICE121

**Undecorated Lattice Wall All 3 Styles** 

\$30.00 a Section

3-Way Panel \*LATTICE3