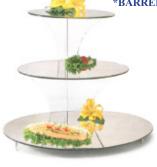

**Stand \$25** Top 11.25"x17.5", Middle 24"x 15", Bottom 30.5" 20" Holds 110 cupcakes \*MIRRORSTAND-3

**Three Tier Mirror** 

**Cake Stands** 9" \$5.00 \*CAKESTAND-9 11" \$7.00 \*CAKESTAND-11 13" \$8.00 \*CAKESTAND-13