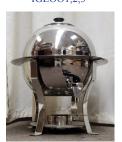

**Plastic Punch/Serving Bowls** \*BOWLPL1 5"tall 16"wide \$5.00 \*BOWLPL2 6"tall 19" wide \$6.00

**Glass Punch Bowls** L-R Styles A, B, C, all \$12.00 \*PUNCH-GLASS

Modern Chafing Dish with Chafing Dish with Pots for Soup Pots for Soup or Sauce \$16.00 or Sauce \$16.00 \*CHAF-POTS \*CHAF-POTS