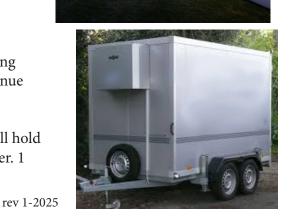

### **Keg/Cooler Trailer**

Non-Revenue Generating Events \$200 for personal use. \$275 Revenue Generating Event (ex. Pickup Friday - Return Sunday) Additional \$50 (personal) \$75 (Revenue Generating) fee will apply per added day.

2" Ball Hitch, 110 Volts

Trailer 1: Outside 14'6" L x 10'7" H x 8'6" W Inside 9'2" L x 8'7" H x 6'2" W Will hold approximately 30-35 kegs. There are 8 tapper spigots, 4 on each side of the trailer. 1 Tank of CO2 Provided.