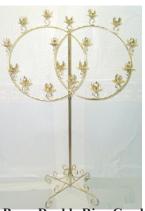

\$4.00 \*FANADDON

\$20.00 \*CANDLETREE

Brass Spiral Candelabra Pair Brass/Silver/White \*CANDLSPIRAL \$22.00EA \*CANDLFAN

Finish Angled 7 candle Candelabra

\$10.00 \*CANDLEANGLE

**Brass Heart Candelabra** \$18.00 EA \*CANDLHEART