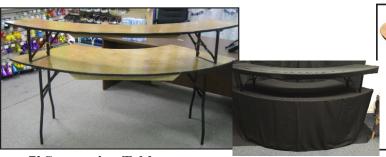

\*CHAIR-WHITE

\*COCKTAILTABLE

Pedestal Table

\*TABLÉSERP

\*SERPTOP

\*PEDESTALTABLE

7' Serpentine Table

With Topper as Shown

Serpentine Black Linen

Tablecover \*SERPLINEN

Tablecover \*SERPLINENTOP

5' Half Circle Table 
\*TABLEHALF

6' Round Table \*TABLE6R

4' Rect. Table \*TABLE4

5' Round Kids Table \$11.00

Topper Black Linen