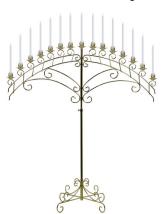

**Glass Unity** 

**Candle Set** 

\$3.00 set \*UNITY

2.75"x2.25" Pedestal Candle Holder \$0.85 \*CANDLECLEAR

Candle Stand \$6.00 \*CUPCAKE/VOTIVE

Candelabra Rental prices do not include cost of candles.

Brass Fan Candelabra \*BRASSFAN Brass Tree Candelabra Pair \$18.00 6 Candle Add-on Fan

\$4.00 \*FANADDON

\$20.00 \*CANDLETREE

Brass Spiral Candelabra Pair Brass/Silver/White \*CANDLSPIRAL \$22.00EA \*CANDLFAN

Finish Angled 7 candle Candelabra

\$10.00 \*CANDLEANGLE

**Brass Heart Candelabra** \$18.00 EA \*CANDLHEART