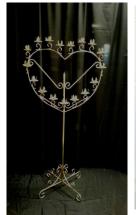

\$4.00 \*FANADDON

\$20.00 \*CANDLETREE

Brass Spiral Candelabra Pair Brass/Silver/White \*CANDLSPIRAL \$22.00EA \*CANDLFAN

Finish Angled 7 candle Candelabra

\$10.00 \*CANDLEANGLE

**Brass Heart Candelabra** \$18.00 EA \*CANDLHEART

Brass Double Ring Candelabra Pair/ **Double Heart \$20.00 EA** \*CANDLRINGDOUBLE

Single Brass Candelabra \$5.00 \*CANDLESINGLE

Candelabras

\$6ea \$10 pair

\*CANDLAISLE

White/Gold \$6.00 \*CANDLEABRA3

**LED Water Activated Floating** 