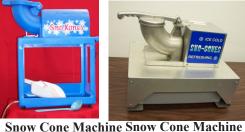

Flat Round **Chafing Dish** 12"wide 4"deep \$14.00 \*CHAF-RNDFLAT

12"wide 4"deep \$14.00 \*CHAF-SQUARE

**Electric Soup Kettle** 

\$16.00 \*SOUPKETTLE

\$35 \*SNOWCONE

Ice Grinder \$35

50ct Hot Dog Roller \$50 \*HOTDOG-50 20ct Hot Dog Roller \$35 \*HOTDOG-20