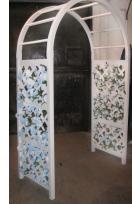

Metal Ornate Arch \$40.00 \*ARCHORNATE

**Double Panel** 1 Panel 4' x 8', 2 Panels \*LATTICE DOUBLE

1-2-1 Panel \*LATTICE121

**Undecorated Lattice Wall All 3 Styles** 

\$30.00 a Section

3-Way Panel \*LATTICE3

Lattice Arch \$40.00 80" Tall, 38" Deep, 60" Wide

Theatrical Arch \$40.00 \*ARCHTH

**Wedding Canopy** Includes, 4 bases, 4 tubes, lights and sheers \$50.00 \*WEDDCANOPY

**Brown 3-Way Panel** \*LATTICE3

Wooden Spool (not